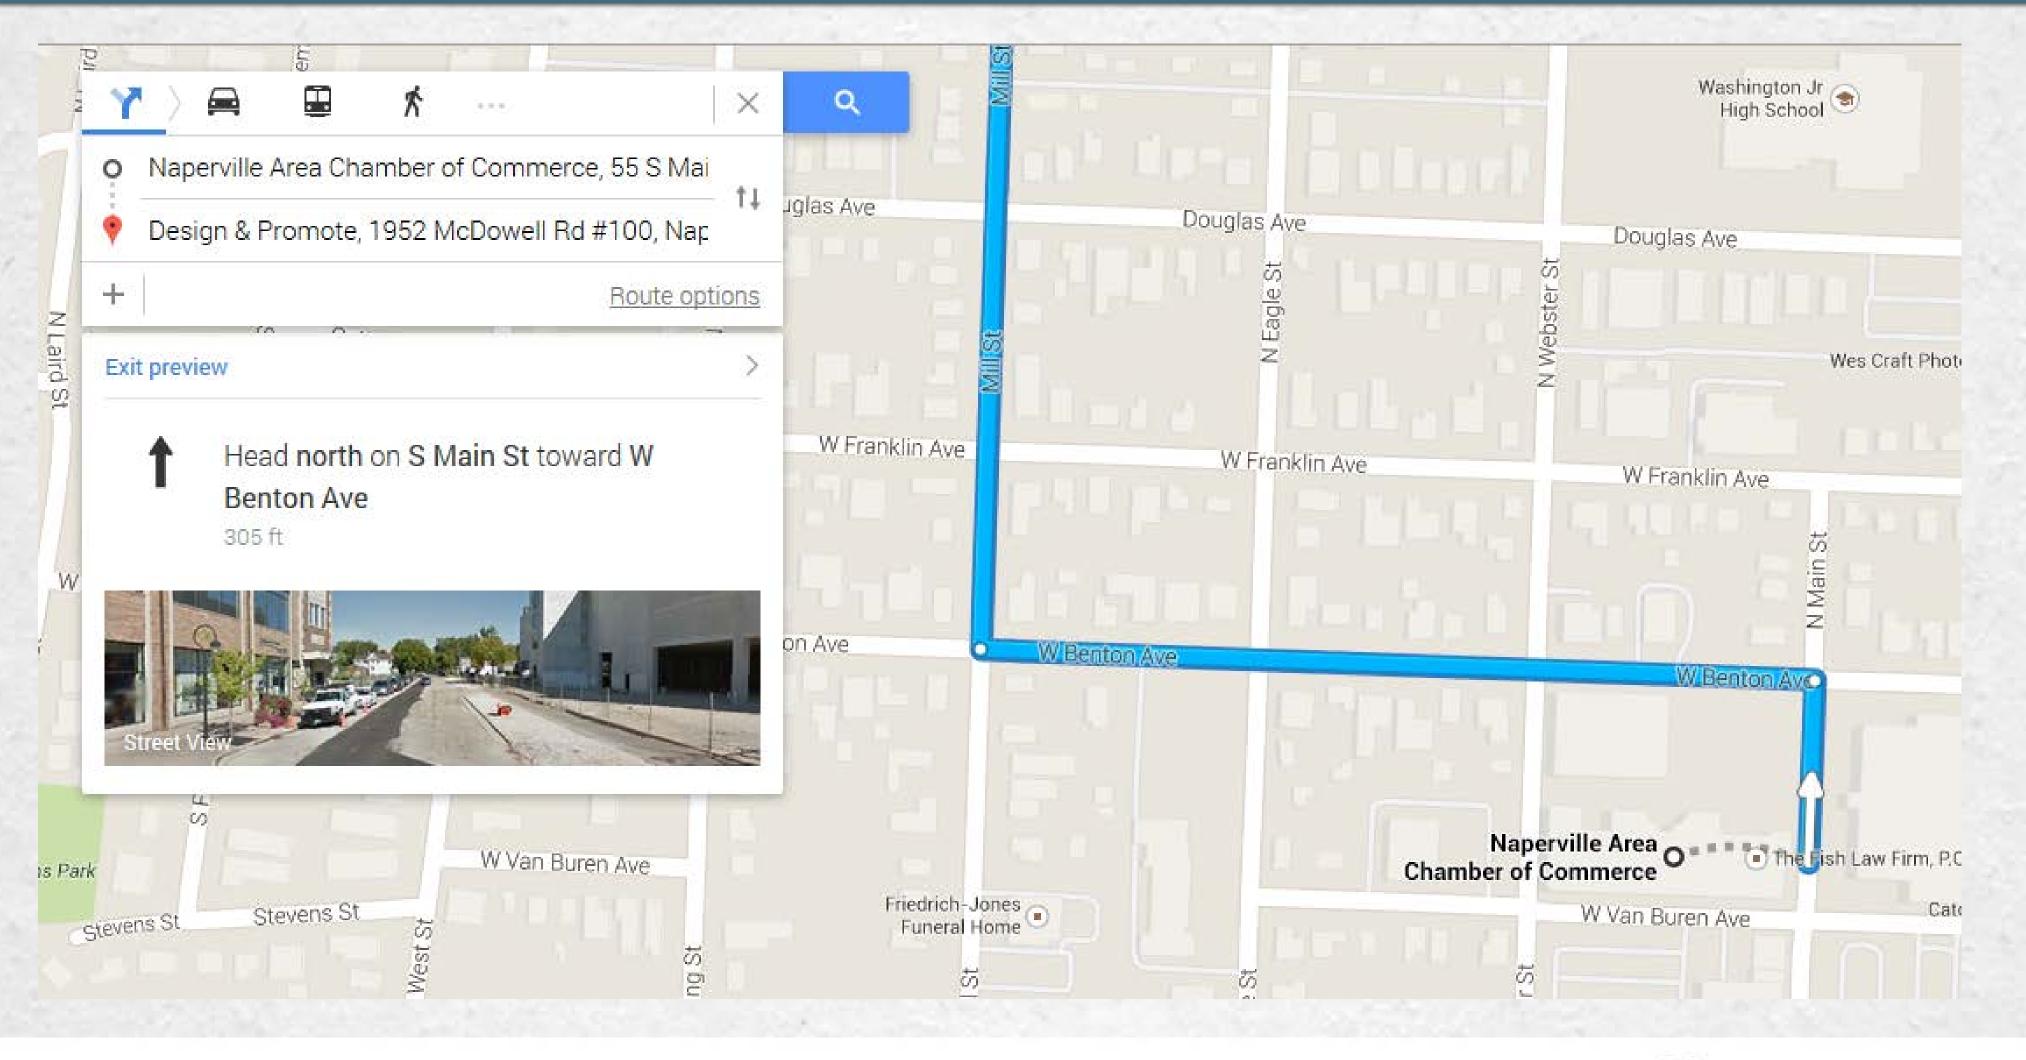

# Google Maps

### Google Directions

Design 🕸 Promote

| Google   | transla | ate french | to englis    | h      |
|----------|---------|------------|--------------|--------|
| <u> </u> |         |            |              |        |
|          | Web     | Books      | Apps         | Shop   |
|          | About 1 | 24,000,000 | results (0.1 | 9 seco |
|          | Frenc   | h ▼        |              |        |
|          | E       | nte        | r te         | xt     |
|          |         |            |              |        |