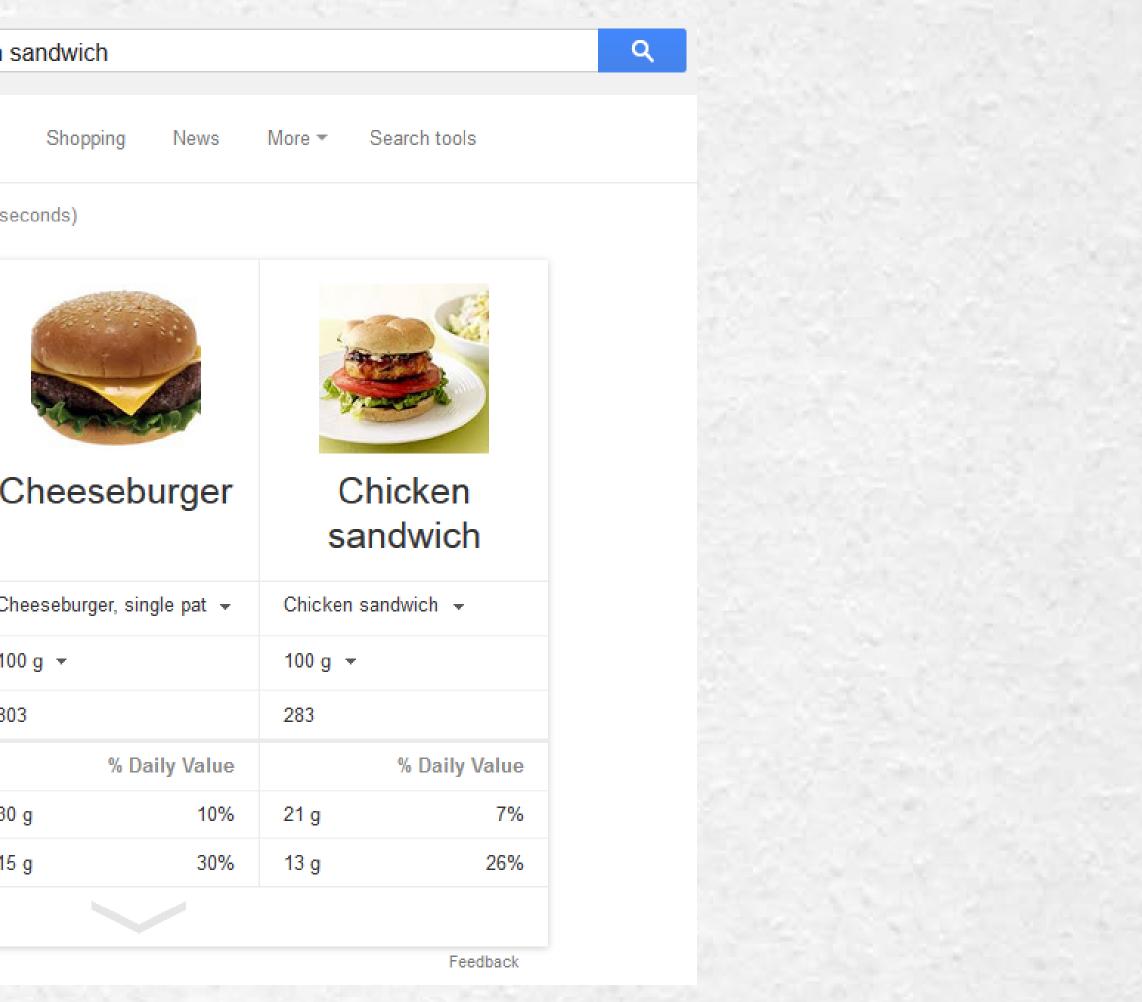

# Google Flight Check

| Google | cheese  | eburger vs    | chicke     | n sand   |
|--------|---------|---------------|------------|----------|
|        | Web     | Images        | Video      | s S      |
|        | About 2 | ,030,000 resu | ılts (0.50 | ) second |
|        |         |               |            |          |
|        |         |               |            | Che      |
|        |         |               |            | Cheese   |
|        | Amou    | nt per        |            | 100 g ·  |
|        | Calori  | es            |            | 303      |
|        |         |               |            |          |
|        | Total ( | Carbohydrat   | e          | 30 g     |
|        | Protei  | n             |            | 15 g     |
|        |         |               |            |          |

### Google Food Check