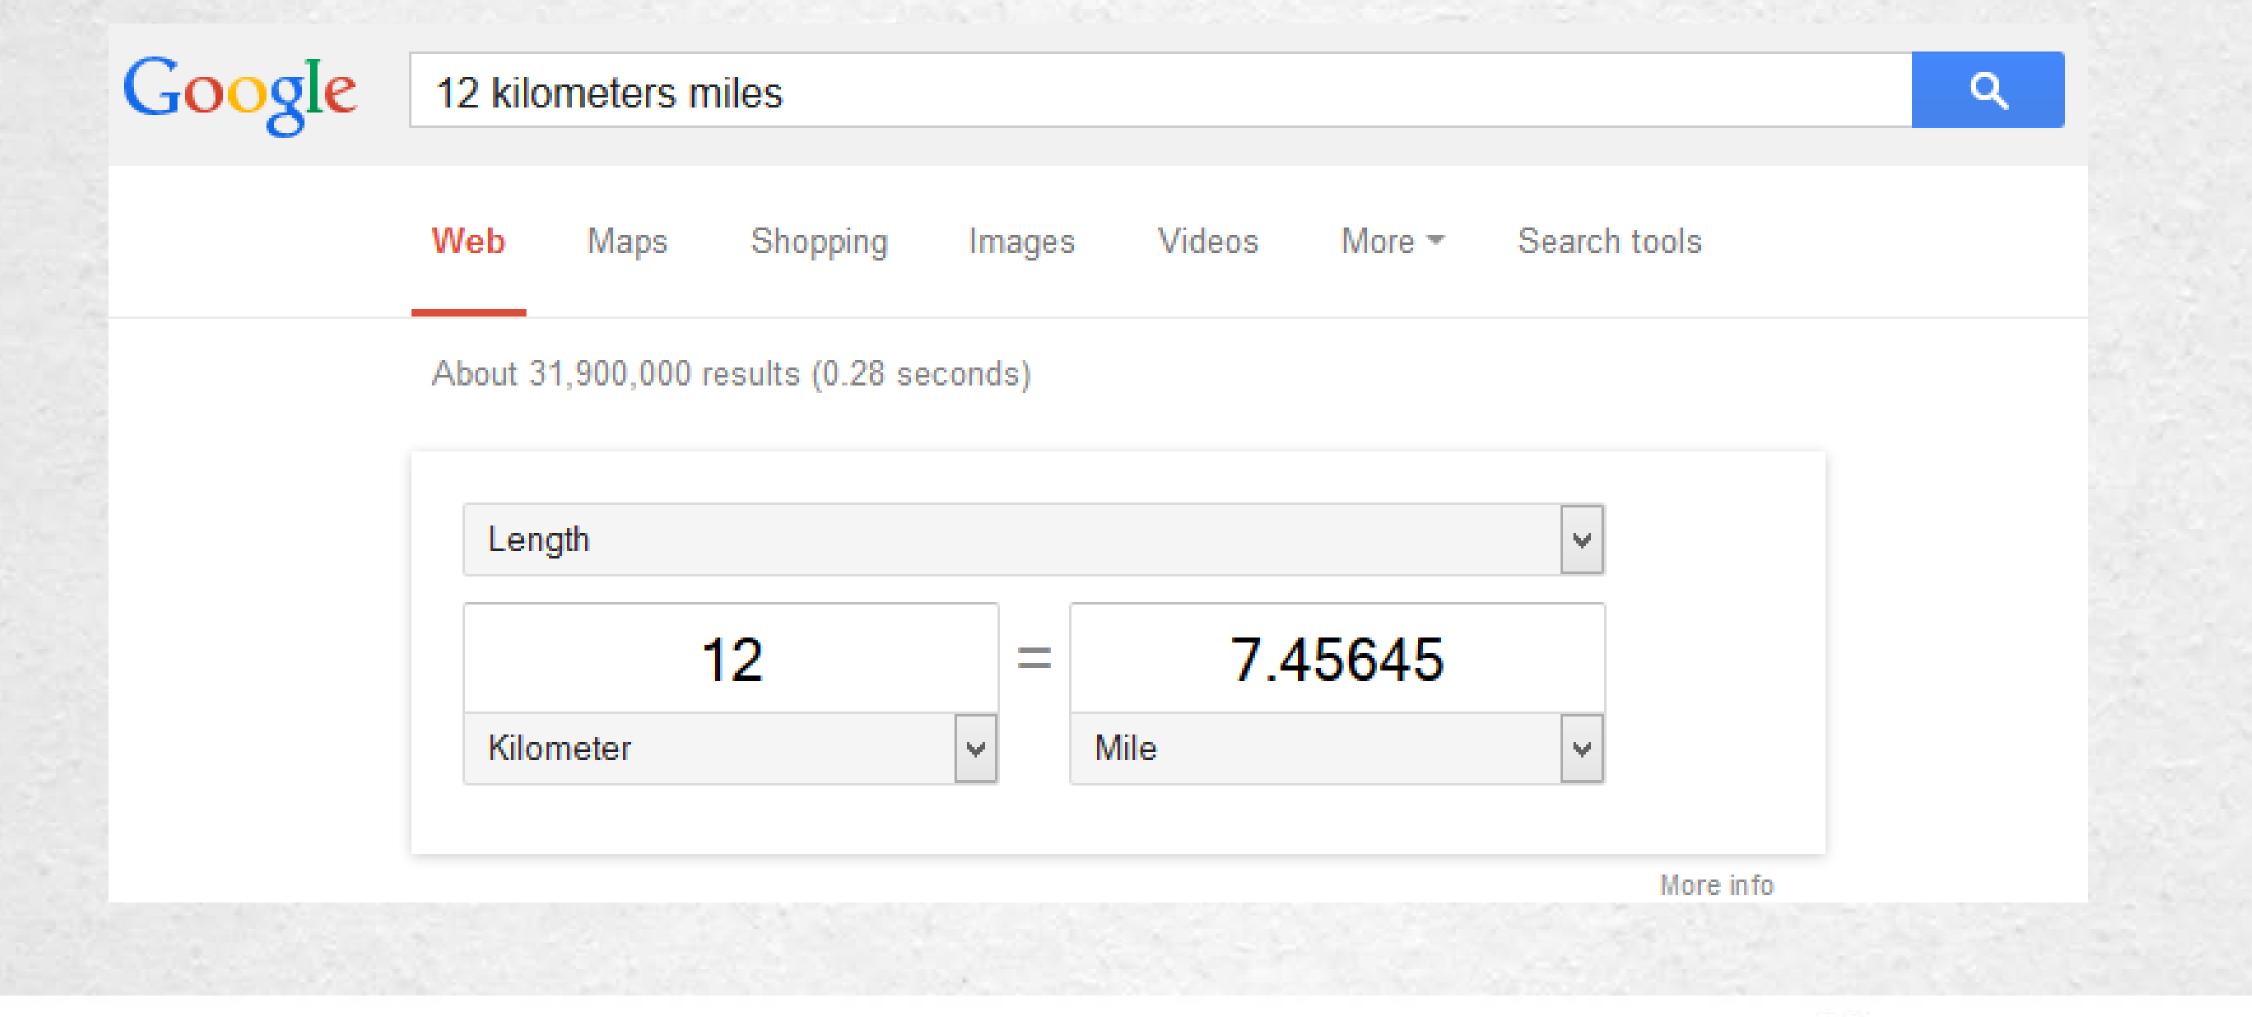

# Google Custom Searches

 The trick is to know they exist and how to use them Try using Google with voice searches on your phone

Google has hundreds of tools that can make our lives easier