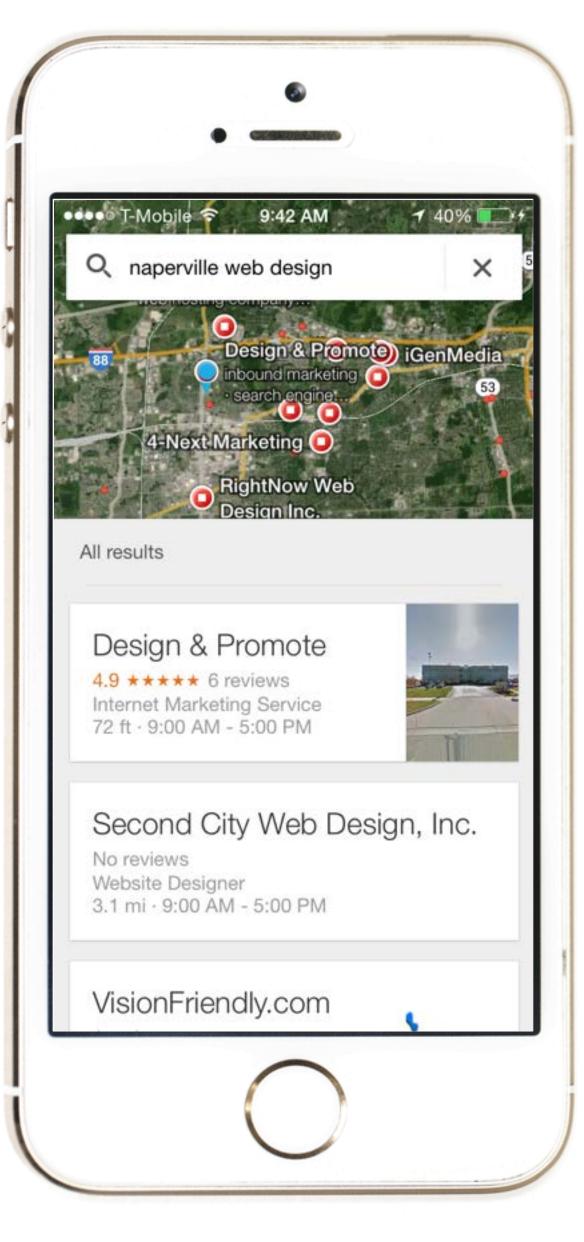

### Google naperville web design

Web Maps News Images Shopping More - Search tools

About 3,660,000 results (0.53 seconds)

NTR Website Design - Affordable Naperville Web Design Ad www.ntrimagescapes.com/ • (224) 629-0476 PHP Programming & E-Commerce.

Naperville Web Design - jSingerDesign.com Ad www.jsingerdesign.com/

Free in-person Consultation from J Singer Internet Marketing

Professional Web Design - thumbtack.com Ad www.thumbtack.com/Web+Designers • 4.7 \*\*\*\* advertiser rating Find Top-Rated Naperville Web Design. Compare Quotes & Save. Search Now! Rated A – Better Business Bureau Thumbtack has 3.571 followers on Google+ Web & Digital Marketing - Web Development - Web Photography

Design & Promote www.designandpromote.com 4.9 ★★★★ 6 Google reviews · Google+ page Second City Web Design, Inc. www.secondcitywebdesign.com Google+ page VisionFriendly.com www.visionfriendly.com 1 Google review · Google+ page iGenMedia www.igenmedia.com Google+ page NetSource Communications Inc www.ntsource.com Google+ page Systemtek Technologies www.systemtek.net Google+ page Silverline Creative