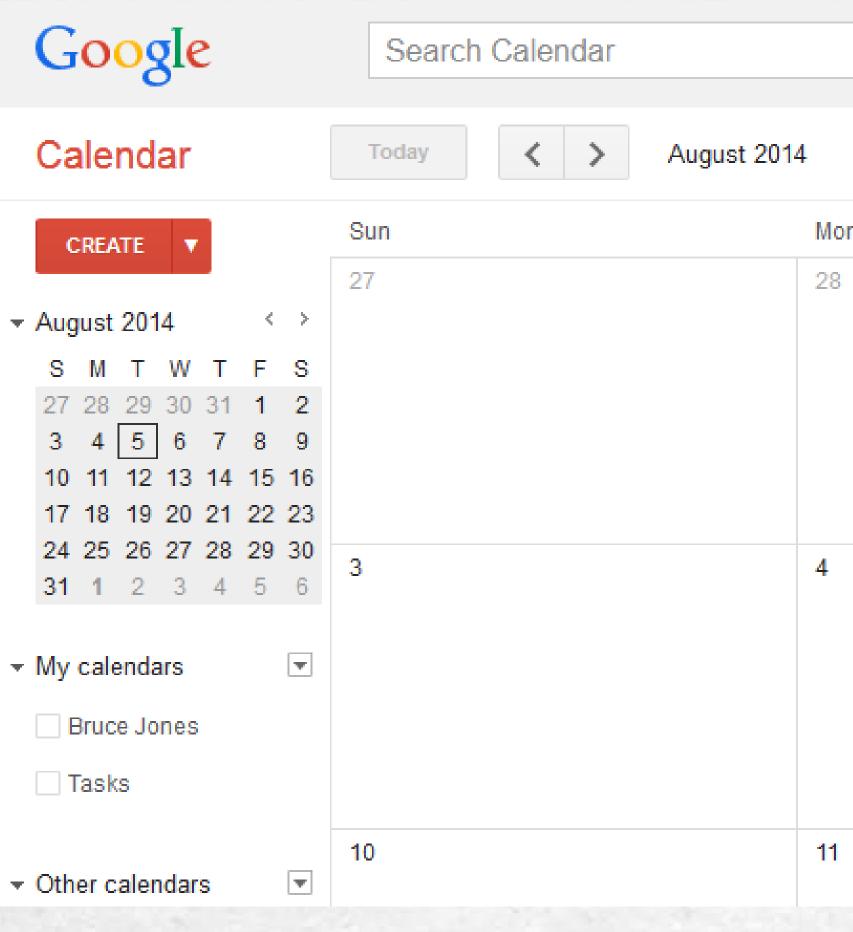

### Google Calendar

| on | Tue | Wed |
|----|-----|-----|
| 3  | 29  | 30  |
|    |     |     |
|    |     |     |
|    |     |     |
|    |     |     |
|    | 5   | 6   |
|    |     |     |
|    |     |     |
|    |     |     |
|    |     |     |
|    |     |     |
| 1  | 12  | 13  |
|    |     |     |