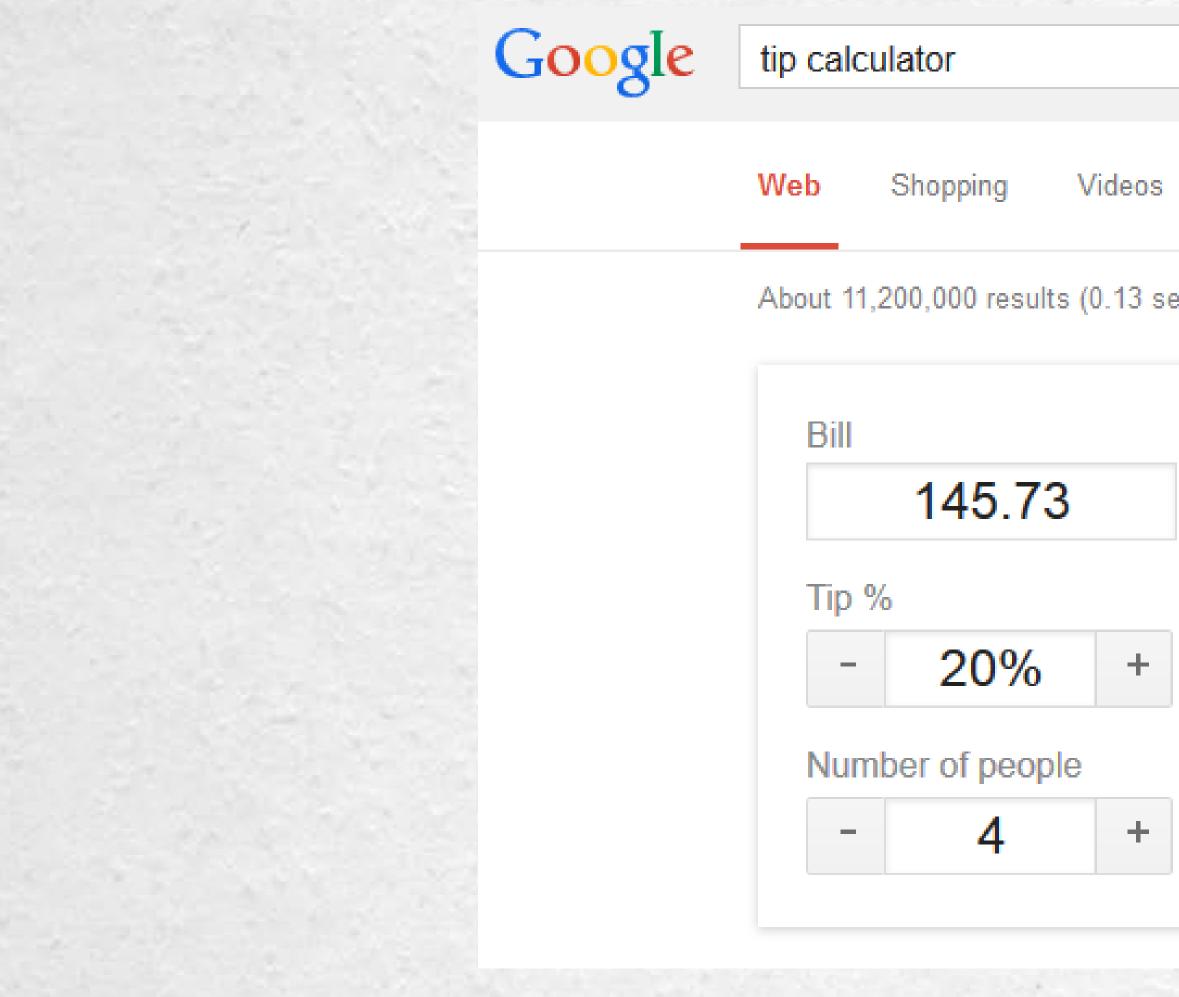

### Tip Calculator

|      |             |                    | Q |  |
|------|-------------|--------------------|---|--|
|      |             |                    |   |  |
|      | Images Apps | More  Search tools |   |  |
| ecor | nds)        |                    |   |  |
|      |             |                    |   |  |
|      | Tip         | <b>Ф</b> 7 ОО      |   |  |
|      | per person  | \$7.29             |   |  |
|      | Total       | \$43.73            |   |  |
|      | per person  | $\psi$             |   |  |
|      |             |                    |   |  |
|      |             |                    |   |  |