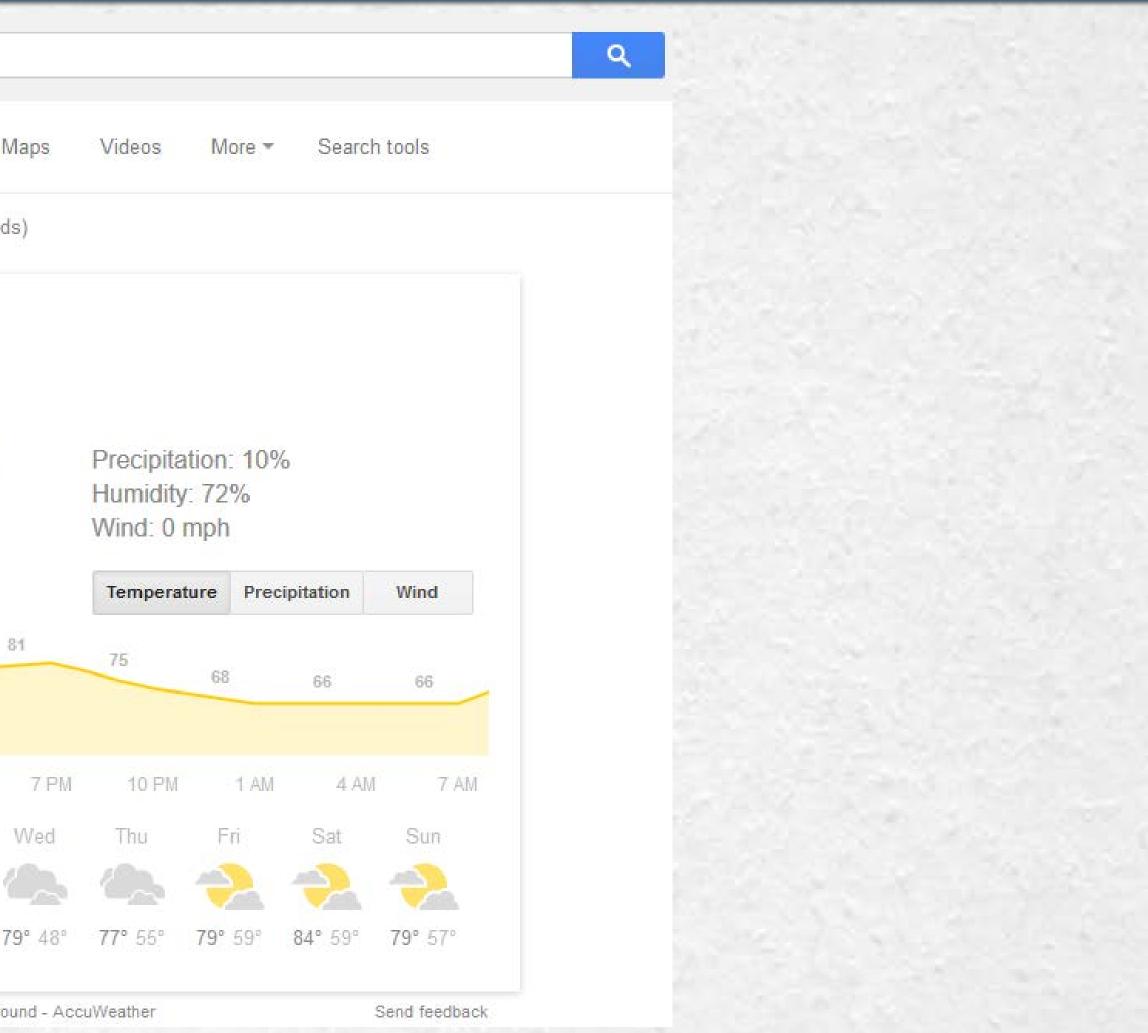

### Google Weather

| Web         Shopping         News         M           About 5,280,000 results (0.34 second         Image: Constraint of the second of the sec | Google | weather n       | aperville       |                |      |
|-------------------------------------------------------------------------------------------------------------------------------------------------------------------------------------------------------------------------------------------------------------------------------------------------------------------------------------------------------------------------------------------------------------------------------------------------------------------------------------------------------------------------------------------------------------------------------------------------------------------------------------------------------------------------------------------------------------------------------------------------------------------------------------------------------------------------------------------------------------------------------------------------------------------------------------------------------------------------------------------------------------------------------------------------------------------------------------------------------------------------------------------------------------------------------------------------------------------------------------------------------------------------------------------------------------------------------------------------------------------------------------------------------------------------------------------------------------------------------------------------------------------------------------------------------------------------------------------------------------------------------------------------------------------------------------------------------------------------------------------------------------------------------------------------------------------------------------------------------------------------------------------------------------------------------------------------------------------------------------------------------------------------------------------|--------|-----------------|-----------------|----------------|------|
| Naperville, IL<br>Sunday 9:00 AM<br>Clear<br>75<br>75<br>80<br>80<br>80<br>80<br>75<br>80<br>80<br>80<br>75<br>75<br>80<br>80<br>80<br>75<br>75<br>75<br>75<br>75<br>75<br>75<br>75<br>75<br>75<br>75<br>75<br>75                                                                                                                                                                                                                                                                                                                                                                                                                                                                                                                                                                                                                                                                                                                                                                                                                                                                                                                                                                                                                                                                                                                                                                                                                                                                                                                                                                                                                                                                                                                                                                                                                                                                                                                                                                                                                         |        | Web Si          | hopping         | News           | ß    |
| Sunday 9:00 AM<br>Clear<br>75<br>75<br>80<br>80<br>80<br>75<br>80<br>80<br>75<br>75<br>75<br>75<br>75<br>75<br>75<br>75<br>75<br>75<br>75<br>75<br>75                                                                                                                                                                                                                                                                                                                                                                                                                                                                                                                                                                                                                                                                                                                                                                                                                                                                                                                                                                                                                                                                                                                                                                                                                                                                                                                                                                                                                                                                                                                                                                                                                                                                                                                                                                                                                                                                                     |        | About 5,280,    | ,000 results    | s (0.34 seco   | nd   |
| Sun Mon Tue                                                                                                                                                                                                                                                                                                                                                                                                                                                                                                                                                                                                                                                                                                                                                                                                                                                                                                                                                                                                                                                                                                                                                                                                                                                                                                                                                                                                                                                                                                                                                                                                                                                                                                                                                                                                                                                                                                                                                                                                                               |        | Sunday<br>Clear | 9:00 AM         | <b>5</b> °F °C |      |
|                                                                                                                                                                                                                                                                                                                                                                                                                                                                                                                                                                                                                                                                                                                                                                                                                                                                                                                                                                                                                                                                                                                                                                                                                                                                                                                                                                                                                                                                                                                                                                                                                                                                                                                                                                                                                                                                                                                                                                                                                                           |        | 10 AM           | 1 PM            | 4 PM           |      |
|                                                                                                                                                                                                                                                                                                                                                                                                                                                                                                                                                                                                                                                                                                                                                                                                                                                                                                                                                                                                                                                                                                                                                                                                                                                                                                                                                                                                                                                                                                                                                                                                                                                                                                                                                                                                                                                                                                                                                                                                                                           |        | Sun             | Mon             | Tue            |      |
|                                                                                                                                                                                                                                                                                                                                                                                                                                                                                                                                                                                                                                                                                                                                                                                                                                                                                                                                                                                                                                                                                                                                                                                                                                                                                                                                                                                                                                                                                                                                                                                                                                                                                                                                                                                                                                                                                                                                                                                                                                           |        | <b>,</b>        | 11-             | <b></b>        |      |
|                                                                                                                                                                                                                                                                                                                                                                                                                                                                                                                                                                                                                                                                                                                                                                                                                                                                                                                                                                                                                                                                                                                                                                                                                                                                                                                                                                                                                                                                                                                                                                                                                                                                                                                                                                                                                                                                                                                                                                                                                                           |        |                 | 82° 64°         | 77° 59°        | 7    |
| The Weather Channel - Weather Undergro                                                                                                                                                                                                                                                                                                                                                                                                                                                                                                                                                                                                                                                                                                                                                                                                                                                                                                                                                                                                                                                                                                                                                                                                                                                                                                                                                                                                                                                                                                                                                                                                                                                                                                                                                                                                                                                                                                                                                                                                    |        | THE WEAUE       | Citatitiet - 44 | camer onder    | Au c |