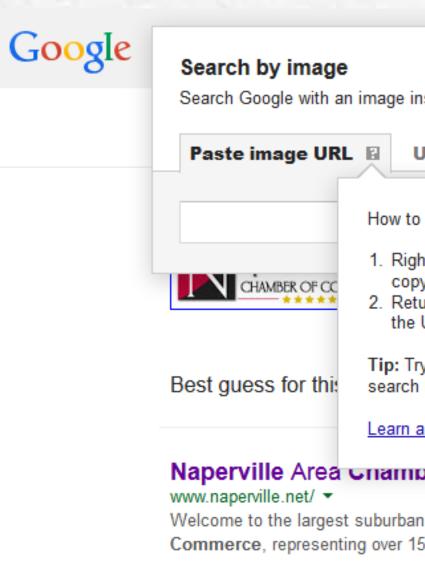

### Google Image Search

Google naperville

Web News Maps

|                                                                  | ×               |   |
|------------------------------------------------------------------|-----------------|---|
| nstead of text. Try dragging an image he                         | re.             |   |
| Upload an image                                                  |                 | _ |
|                                                                  |                 |   |
| o get an image URL                                               | Search by image |   |
| ht-click an image on the web and<br>by the image's URL.          |                 |   |
| urn to the search box and paste in<br>URL (Ctrl+V or Command+V). |                 |   |
| ry dragging an image into the                                    |                 |   |
| box from your desktop or the web.                                | rce             |   |
| about search by image                                            |                 |   |
| ber of Commerce   IL 60040                                       | - Home          |   |

Welcome to the largest suburban Chamber in Illinois, the Naperville Area Chamber of Commerce, representing over 1500 businesses in our region. | Naperville ...