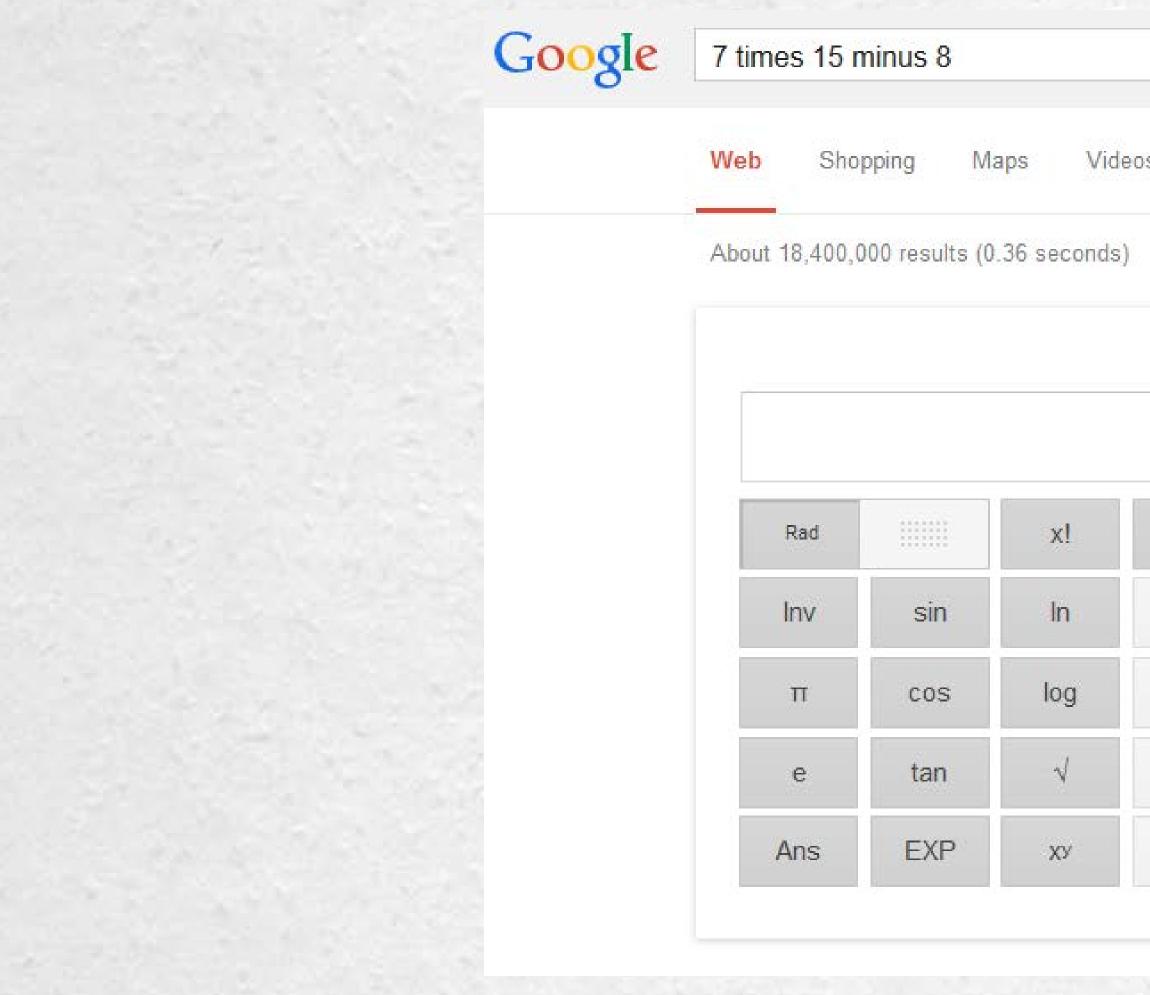

### Google Calculator

| TITICA | ges Mor | e 🔻 Sear | ch tools      |  |
|--------|---------|----------|---------------|--|
|        |         |          |               |  |
|        |         |          |               |  |
|        |         | (        | 7 * 15) - 8 = |  |
|        |         |          | 97            |  |
| ,      |         |          |               |  |
| (      | )       | %        | AC            |  |
| 7      | 8       | 9        |               |  |
|        |         |          |               |  |
| 4      | 5       | 6        | ×             |  |
| 1      | 2       | 3        | _             |  |
|        |         | 10000    |               |  |